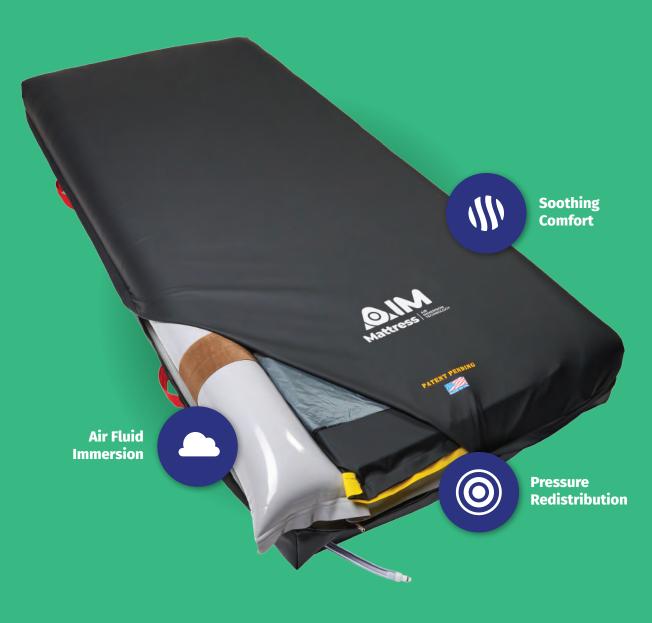

## **AIM Mattress**

from Omnikare

The AIM Mattress is a uniquely designed pressure relief system that provides superior comfort and stability for healthy, restorative sleep and convalescence. Its custom technology creates a fluid environment that allows greater immersion and support, promoting optimum circulation. AIM's therapeutic features also help protect soft tissue and assist in wound healing.