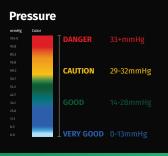

## **AIM Mattress**

from Omnikare

The AIM Mattress is a uniquely designed pressure relief system that provides superior comfort and stability for healthy, restorative sleep and convalescence. Its custom technology creates a fluid environment that allows greater immersion and support, promoting optimum circulation. AIM's therapeutic features also help protect soft tissue and assist in wound healing.