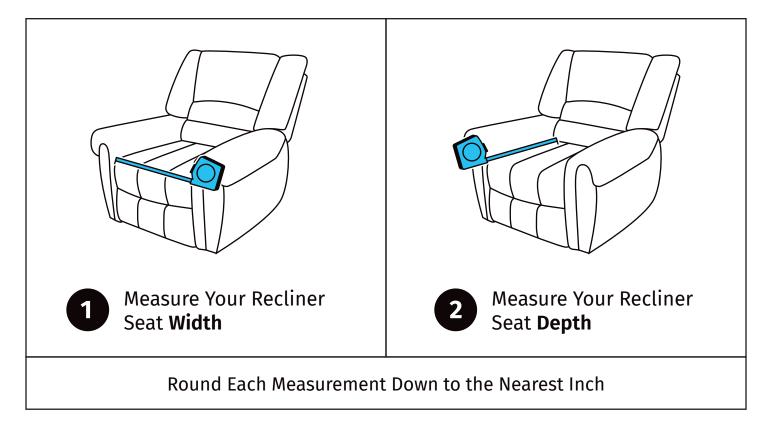

## **Getting the Right Fit:**

To ensure the you get the best AIM Recliner Cushion size for your recliner, follow these steps

## Width: \_\_\_\_\_ Depth: \_\_\_\_\_

Call your doctor, provide these measurements and request they order the AIM Recliner Cushion today.

Omnikare.com/aim-cushion