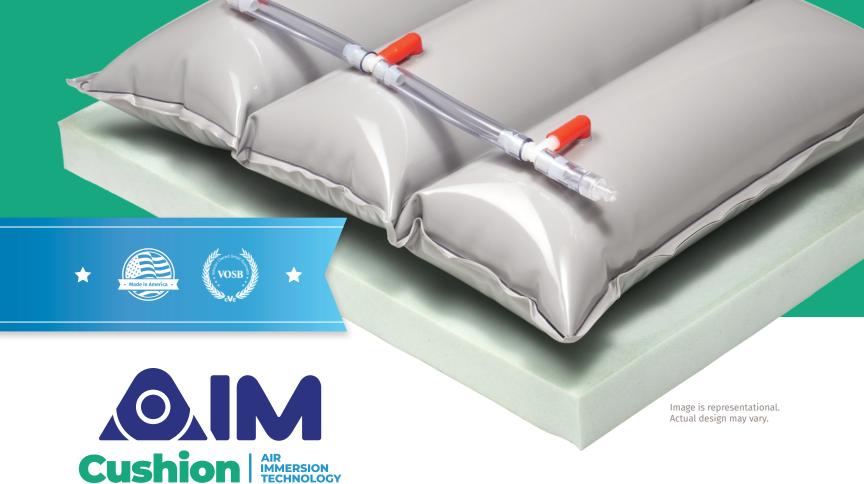

## Introducing The AIM Cushion

from Omnikare

Air Fluid Immersion

Pressure Redistribution

The AIM Cushion is a pressure redistributing cushion that allows for superior comfort and stability. It's unique design provides an air fluid multi-zone simulation. It is ideal for sedentary patients who continually sit at home for extended periods of time. It can be used on multiple seating surfaces, does not require a solid surface. Great for recliner use. Short-term and long-term success consistently result in improved clinical outcomes. The AIM Cushion is self adjusting, auto-inflating and Maintenance free.

- No pump required
- Can be used on multiple seating surfaces. Does not require a solid surface.
- 100% American made
- Great for recliner use