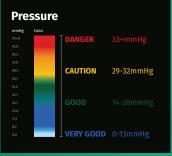

## AIM Hybrid

from Omnikare

The AIM Hybrid is a uniquely designed pressure relief system that provides superior comfort and stability for healthy, restorative sleep and convalescence. Its custom technology creates a fluid environment that allows greater immersion and support, promoting optimum circulation. AIM's therapeutic features also help protect soft tissue and assist in wound healing.