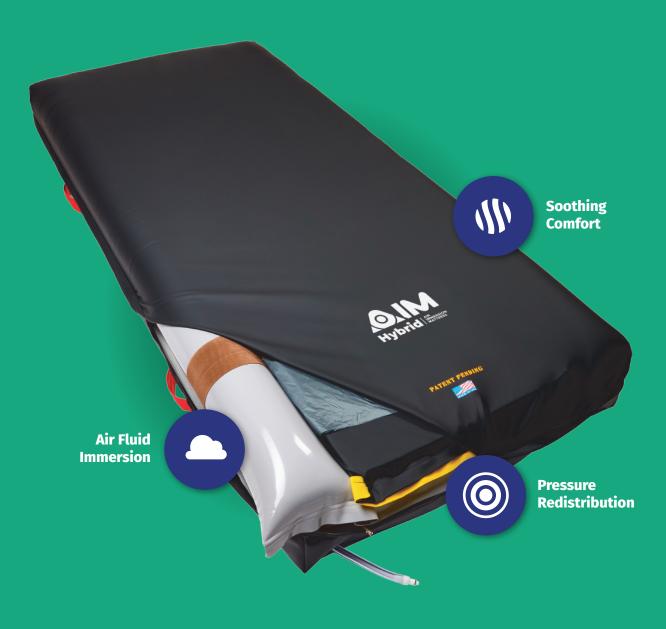

## AIM Hybrid

from Omnikare

The AIM Hybrid is a uniquely designed pressure relief system that provides superior comfort and stability for healthy, restorative sleep and convalescence. Its custom technology creates a fluid environment that allows greater immersion and support, promoting optimum circulation. AIM's therapeutic features also help protect soft tissue and assist in wound healing.