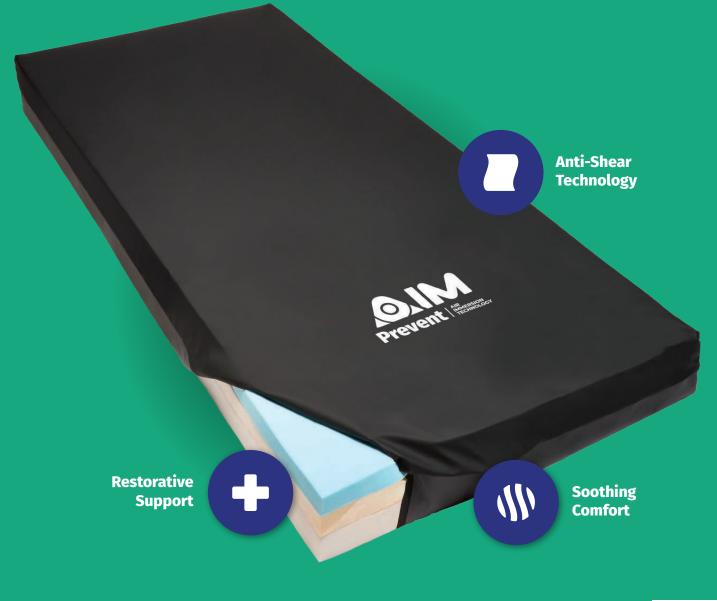

## Introducing The AIM Prevent

from Omnikare

The AIM Prevent mattress is a superior 7" foam mattress designed for maximum comfort and durability. Made with 3 layers of differing density foam and AIM manufacturing's patented anti-shear technology, the AIM Prevent reduces pressure and frictional forces on the skin significantly reducing the risk of pressure injuries.

- Anti-microbial, stretchable, breathable, fluid resistant top cover
- Patented anti-shear technology designed to reduce frictional forces on the skin
- 2" specially formulated AIM foam provides superior comfort and has excellent thermodynamic qualities
- 2" medium density medical grade foam
- 3" firm density medical grade foam with no cuts or manipulations for increased durability