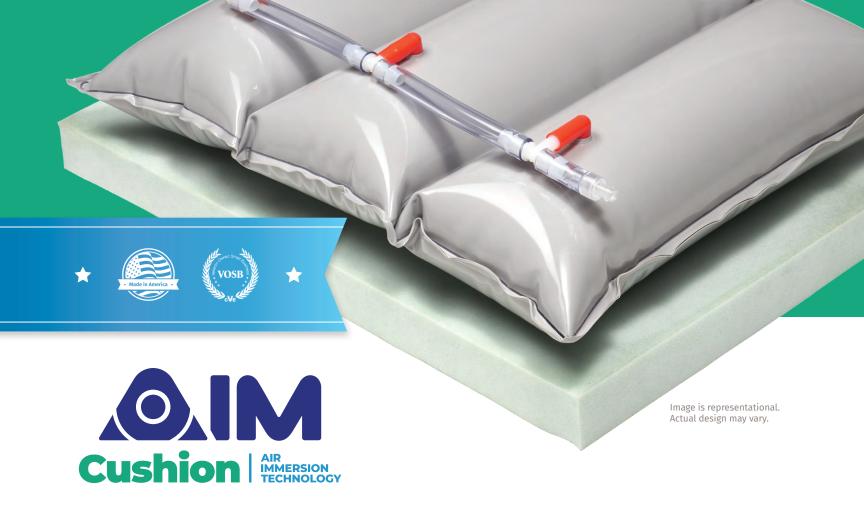

## AIM Cushion

from Omnikare

The AIM Cushion is a pressure redistributing cushion that allows for superior comfort and stability. It's unique design provides an air fluid multi-zone simulation. It is ideal for sedentary patients who continually sit at home for extended periods of time. It can be used on multiple seating surfaces, does not require a solid surface. Great for recliner use. Short-term and long-term success consistently result in improved clinical outcomes. The AIM Cushion is self adjusting, auto-inflating and Maintenance free.

- No pump required
- Can be used on multiple seating surfaces. Does not require a solid surface.
- 100% American made
- Great for recliner use

- Ideal for sedentary patients who continually sit for extended periods at home.
- Maintenance free
- Removable, washable cover