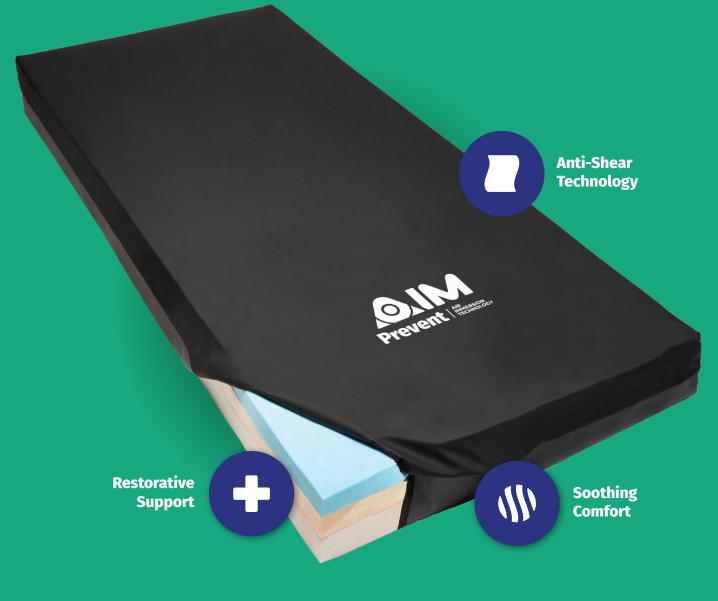

## Introducing The AIM Prevent

from Omnikare

The AIM Prevent mattress is a superior 7" foam mattress designed for maximum comfort and durability. Made with 3 layers of differing density foam and AIM manufacturing's patented anti-shear technology, the AIM Prevent reduces pressure and frictional forces on the skin significantly reducing the risk of pressure injuries.

- Anti-microbial, stretchable, breathable, fluid resistant top cover
- Patented anti-shear technology designed to reduce frictional forces on the skin
- 2" specially formulated AIM foam provides superior comfort and has excellent thermodynamic qualities
- 2" medium density medical grade foam
- 3" firm density medical grade foam with no cuts or manipulations for increased durability